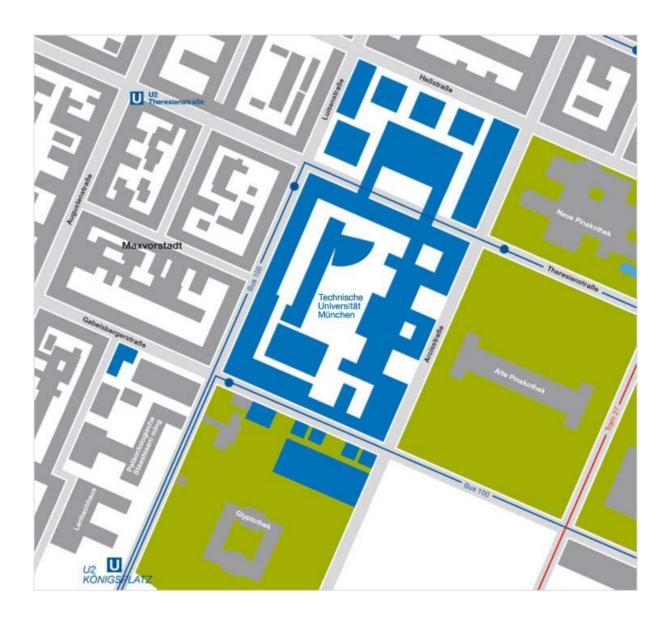

## **Technische Universität München**

Arcisstrasse 21, 80333 Munich

Around the University and in the whole city centre there are just a few parking spaces. Most of them are subject to charges. If you go by car please notice that you might need up to one hour for the distance of the outskirt of the city to the city centre during rush-hour.