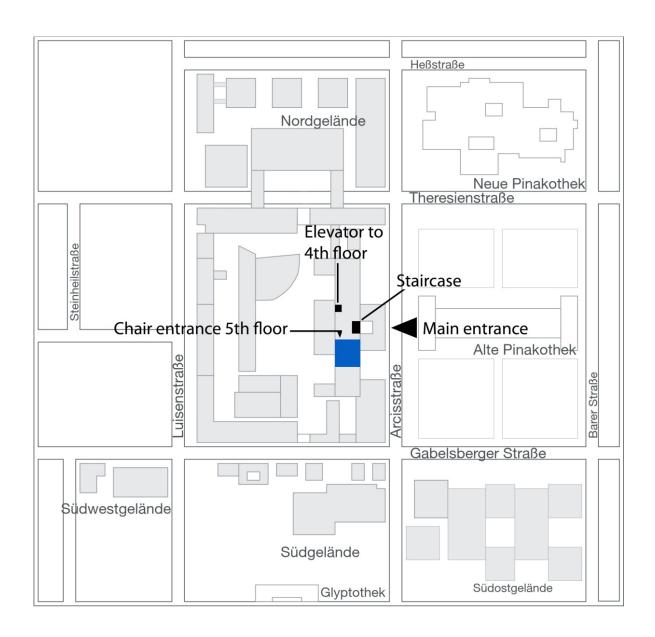

## Chair of Building Technology and Climate Responsive Design Professor Thomas Auer

Arcisstrasse 21, 80333 Munich

Fon +49 89 289-22475 Fax +49 89 289-23851 www.klima.ar.tum.de klima@lrz.tum.de

Main Building, city campus Chair entrance in the  $5^{th}$  floor opposite "Weißer Saal" Please use the elevator to  $4^{th}$  floor and the middle staircase to the  $5^{th}$  floor